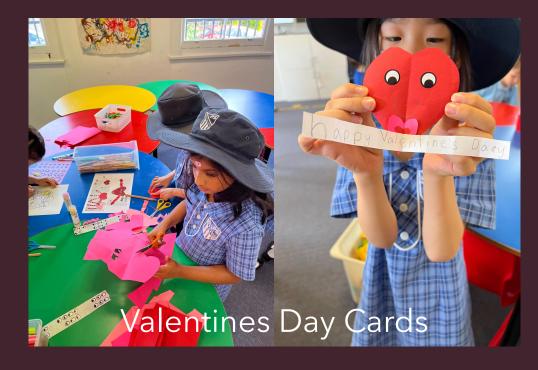

#### 14/2/2022 - 18/2/2022

| Area                 | Age Group | Experiences                                  | Μ | Т | W | Th | F |
|----------------------|-----------|----------------------------------------------|---|---|---|----|---|
| Centre:              | K – 6     | Gardening Club (Monday & Wednesday) 🗕 🗢 🔵    |   |   |   |    |   |
| Morning Activities   |           | Mr/Mrs Valentine Hugs (Mon) 🔍                |   |   |   |    |   |
|                      |           | Animal Masks 🗕                               |   |   |   |    |   |
|                      |           | Foam Dolls 🗢 😑                               |   |   |   |    |   |
|                      |           | Random Acts of Kindness Day Flower (Thurs) 🔵 |   |   |   |    |   |
|                      |           | Handprint Aliens 🗕                           |   |   |   |    |   |
| Centre:              | K – 2     | Valentine's Day Cards (Mon) 🔍                |   |   |   |    |   |
| Afternoon Activities |           | Binoculars 🗕 🔍                               |   |   |   |    |   |
|                      |           | Paddle Pop Creatures 🗕                       |   |   |   |    |   |
|                      |           | Knights Swords and Shields 🗕 🔍               |   |   |   |    |   |
|                      |           | Dinosaur Peg Puppets 😐                       |   |   |   |    |   |
| Library/Hall         | 3-6       | Kahoot (Wednesday & Friday) 🗕 😑              |   |   |   |    |   |
|                      |           | Pokemon Origami 🗕 🗕 🖲                        |   |   |   |    |   |
|                      |           | Indian Friendship Bracelets 🗕 🔵 🔵            |   |   |   |    |   |
|                      |           | Designed Paper Planes 🗢 🔍                    |   |   |   |    |   |
|                      |           | Scoobies 🗧 🔍 🔵                               |   |   |   |    |   |
|                      |           | Dinosaur Peg Puppets 😐                       |   |   |   |    |   |
| Outside/Orange       | K – 6     | Bug Catchers (Thursday) 🗕 🔍 🗢                |   |   |   |    |   |
| Cola                 |           | Scratch Art (Friday) 🗕 😑                     |   |   |   |    |   |
|                      |           | Gardening Club (Friday) 🗢 🗢 🗢                |   |   |   |    |   |