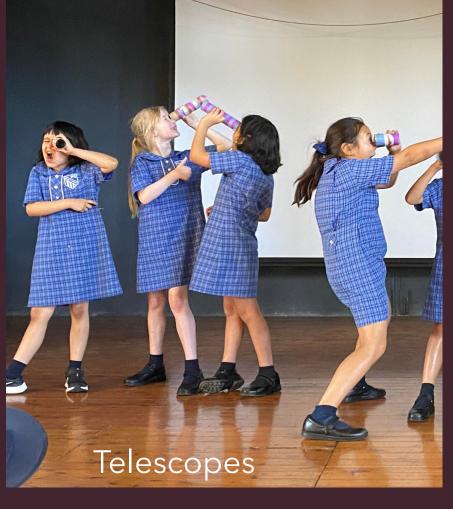

#### 14/2/2022 - 18/2/2022

| Area                 | Age Group | Experiences                                  | Μ | Т | W | Th | F |
|----------------------|-----------|----------------------------------------------|---|---|---|----|---|
| Centre:              | K – 6     | Gardening Club (Monday & Wednesday) 🗕 🗢 🔵    |   |   |   |    |   |
| Morning Activities   |           | Mr/Mrs Valentine Hugs (Mon) 🔍                |   |   |   |    |   |
|                      |           | Animal Masks 🗕                               |   |   |   |    |   |
|                      |           | Foam Dolls 🗢 😑                               |   |   |   |    |   |
|                      |           | Random Acts of Kindness Day Flower (Thurs) 🔵 |   |   |   |    |   |
|                      |           | Handprint Aliens 🗕                           |   |   |   |    |   |
| Centre:              | K – 2     | Valentine's Day Cards (Mon) 🔍                |   |   |   |    |   |
| Afternoon Activities |           | Binoculars 🗕 🔍                               |   |   |   |    |   |
|                      |           | Paddle Pop Creatures 🗕                       |   |   |   |    |   |
|                      |           | Knights Swords and Shields 🗕 🔍               |   |   |   |    |   |
|                      |           | Dinosaur Peg Puppets 😐                       |   |   |   |    |   |
| Library/Hall         | 3-6       | Kahoot (Wednesday & Friday) 🗕 😑              |   |   |   |    |   |
|                      |           | Pokemon Origami 🗕 🗕 🖲                        |   |   |   |    |   |
|                      |           | Indian Friendship Bracelets 🗕 🔵 🔵            |   |   |   |    |   |
|                      |           | Designed Paper Planes 🗢 🔍                    |   |   |   |    |   |
|                      |           | Scoobies 🗧 🔍 🔵                               |   |   |   |    |   |
|                      |           | Dinosaur Peg Puppets 😐                       |   |   |   |    |   |
| Outside/Orange       | K – 6     | Bug Catchers (Thursday) 🗕 🔍 🗢                |   |   |   |    |   |
| Cola                 |           | Scratch Art (Friday) 🗕 😑                     |   |   |   |    |   |
|                      |           | Gardening Club (Friday) 🗢 🗢 🗢                |   |   |   |    |   |