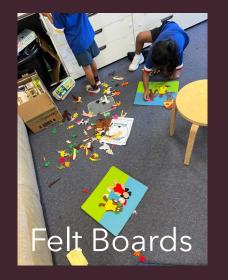

|           | Indian Friendship Bracelets 🗕 🔵 🔵            |   |   |   |    |   |
|                      |           | Designed Paper Planes 🗢 🔍                    |   |   |   |    |   |
|                      |           | Scoobies 🗧 🔍 🔵                               |   |   |   |    |   |
|                      |           | Dinosaur Peg Puppets 😐                       |   |   |   |    |   |
| Outside/Orange       | K – 6     | Bug Catchers (Thursday) 🗕 🔍 🗢                |   |   |   |    |   |
| Cola                 |           | Scratch Art (Friday) 🗕 😑                     |   |   |   |    |   |
|                      |           | Gardening Club (Friday) 🗢 🗢 🗢                |   |   |   |    |   |



### Before Care



Kindy Morning Activities

Trapped Penguin













### Centre















Hall













# Library



















Footy Throws