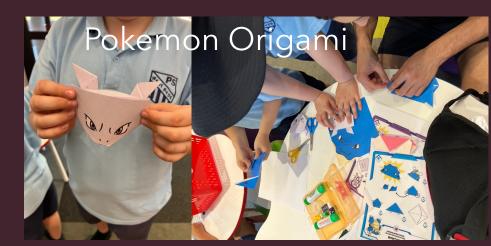

#### 14/2/2022 - 18/2/2022

| Area                 | Age Group | Experiences                                  | Μ | Т | W | Th | F |
|----------------------|-----------|----------------------------------------------|---|---|---|----|---|
| Centre:              | K – 6     | Gardening Club (Monday & Wednesday) 🗕 🗢 🔵    |   |   |   |    |   |
| Morning Activities   |           | Mr/Mrs Valentine Hugs (Mon) 🔍                |   |   |   |    |   |
|                      |           | Animal Masks 🗕                               |   |   |   |    |   |
|                      |           | Foam Dolls 🗢 😑                               |   |   |   |    |   |
|                      |           | Random Acts of Kindness Day Flower (Thurs) 🔵 |   |   |   |    |   |
|                      |           | Handprint Aliens 🗕                           |   |   |   |    |   |
| Centre:              | K – 2     | Valentine's Day Cards (Mon) 🔍                |   |   |   |    |   |
| Afternoon Activities |           | Binoculars 🗕 🔍                               |   |   |   |    |   |
|                      |           | Paddle Pop Creatures 🗕                       |   |   |   |    |   |
|                      |           | Knights Swords and Shields 🗕 🔍               |   |   |   |    |   |
|                      |           | Dinosaur Peg Puppets 😐                       |   |   |   |    |   |
| Library/Hall         | 3-6       | Kahoot (Wednesday & Friday) 🗕 😑              |   |   |   |    |   |
|                      |           | Pokemon Origami 🗕 🗕 🖲                        |   |   |   |    |   |
|                      |           | Indian Friendship Bracelets 🗕 🔵 🔵            |   |   |   |    |   |
|                      |           | Designed Paper Planes 🗢 🔍                    |   |   |   |    |   |
|                      |           | Scoobies 🗧 🔍 🔵                               |   |   |   |    |   |
|                      |           | Dinosaur Peg Puppets 😐                       |   |   |   |    |   |
| Outside/Orange       | K – 6     | Bug Catchers (Thursday) 🗕 🔍 🗢                |   |   |   |    |   |
| Cola                 |           | Scratch Art (Friday) 🗕 😑                     |   |   |   |    |   |
|                      |           | Gardening Club (Friday) 🗢 🗢 🗢                |   |   |   |    |   |