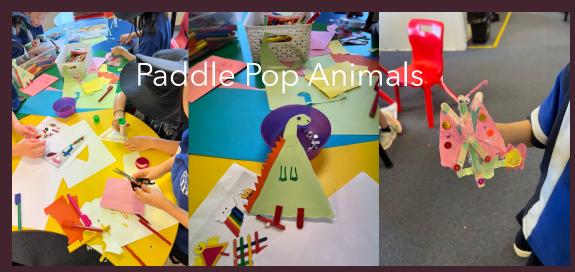

|           | Indian Friendship Bracelets 🗕 🔵 🔵            |   |   |   |    |   |
|                      |           | Designed Paper Planes 🗢 🔍                    |   |   |   |    |   |
|                      |           | Scoobies 🗧 🔍 🔵                               |   |   |   |    |   |
|                      |           | Dinosaur Peg Puppets 😐                       |   |   |   |    |   |
| Outside/Orange       | K – 6     | Bug Catchers (Thursday) 🗕 🔍 🗢                |   |   |   |    |   |
| Cola                 |           | Scratch Art (Friday) 🗕 😑                     |   |   |   |    |   |
|                      |           | Gardening Club (Friday) 🗢 🗢 🗢                |   |   |   |    |   |



### Before Care



Kindy Morning Activities

Trapped Penguin













### Centre















Hall













# Library



















Footy Throws