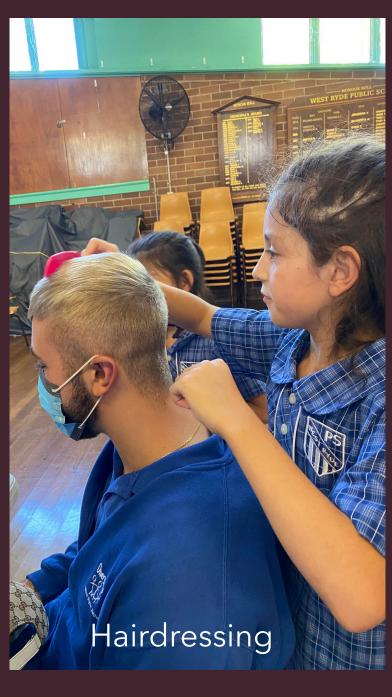

| Indian Friendship Bracelets 🗕 🔵 🔵            |   |   |   |    |   |
|                      |           | Designed Paper Planes 🗢 🔍                    |   |   |   |    |   |
|                      |           | Scoobies 🗧 🔍 🔵                               |   |   |   |    |   |
|                      |           | Dinosaur Peg Puppets 😐                       |   |   |   |    |   |
| Outside/Orange       | K – 6     | Bug Catchers (Thursday) 🗕 🔍 🗢                |   |   |   |    |   |
| Cola                 |           | Scratch Art (Friday) 🗕 😑                     |   |   |   |    |   |
|                      |           | Gardening Club (Friday) 🗢 🗢 🗢                |   |   |   |    |   |



### Before Care



Kindy Morning Activities

Trapped Penguin













### Centre















Hall













# Library



















Footy Throws