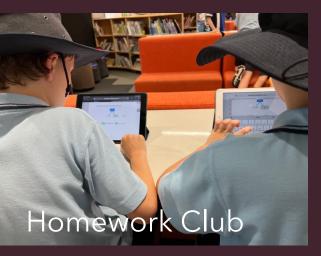

ndship Bracelets 🗕 🔵 🔵            |   |   |   |    |   |
|                      |           | Designed Paper Planes 🗢 🔍                    |   |   |   |    |   |
|                      |           | Scoobies 🗧 🔍 🔵                               |   |   |   |    |   |
|                      |           | Dinosaur Peg Puppets 😐                       |   |   |   |    |   |
| Outside/Orange       | K – 6     | Bug Catchers (Thursday) 🗕 🔍 🗢                |   |   |   |    |   |
| Cola                 |           | Scratch Art (Friday) 🗕 😑                     |   |   |   |    |   |
|                      |           | Gardening Club (Friday) 🗢 🗢 🗢                |   |   |   |    |   |



### Before Care



Kindy Morning Activities

Trapped Penguin













### Centre















Hall













# Library



















Footy Throws