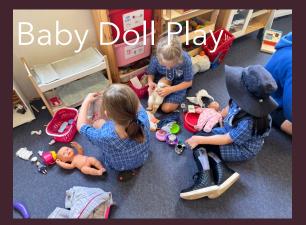

| Indian Friendship Bracelets 🗕 🔵 🔵            |   |   |   |    |   |
|                      |           | Designed Paper Planes 🗢 🔍                    |   |   |   |    |   |
|                      |           | Scoobies 🗧 🔍 🔵                               |   |   |   |    |   |
|                      |           | Dinosaur Peg Puppets 😐                       |   |   |   |    |   |
| Outside/Orange       | K – 6     | Bug Catchers (Thursday) 🗕 🔍 🗢                |   |   |   |    |   |
| Cola                 |           | Scratch Art (Friday) 🗕 😑                     |   |   |   |    |   |
|                      |           | Gardening Club (Friday) 🗢 🗢 🗢                |   |   |   |    |   |



### Before Care



Kindy Morning Activities

Trapped Penguin













### Centre















Hall













# Library



















Footy Throws