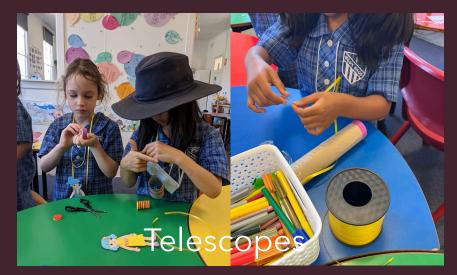

|           | Indian Friendship Bracelets 🗕 🔵 🔵            |   |   |   |    |   |
|                      |           | Designed Paper Planes 🗢 🔍                    |   |   |   |    |   |
|                      |           | Scoobies 🗧 🔍 🔵                               |   |   |   |    |   |
|                      |           | Dinosaur Peg Puppets 😐                       |   |   |   |    |   |
| Outside/Orange       | K – 6     | Bug Catchers (Thursday) 🗕 🔍 🗢                |   |   |   |    |   |
| Cola                 |           | Scratch Art (Friday) 🗕 😑                     |   |   |   |    |   |
|                      |           | Gardening Club (Friday) 🗢 🗢 🗢                |   |   |   |    |   |



### Before Care



Kindy Morning Activities

Trapped Penguin













### Centre















Hall













# Library



















Footy Throws