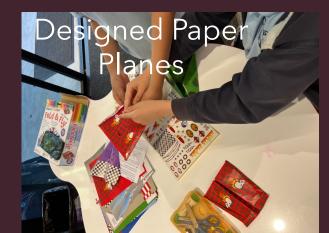

#### 14/2/2022 - 18/2/2022

| Area                 | Age Group | Experiences                                  | Μ | Т | W | Th | F |
|----------------------|-----------|----------------------------------------------|---|---|---|----|---|
| Centre:              | K – 6     | Gardening Club (Monday & Wednesday) 🗕 🗢 🔵    |   |   |   |    |   |
| Morning Activities   |           | Mr/Mrs Valentine Hugs (Mon) 🔍                |   |   |   |    |   |
|                      |           | Animal Masks 🗕                               |   |   |   |    |   |
|                      |           | Foam Dolls 🗢 😑                               |   |   |   |    |   |
|                      |           | Random Acts of Kindness Day Flower (Thurs) 🔵 |   |   |   |    |   |
|                      |           | Handprint Aliens 🗕                           |   |   |   |    |   |
| Centre:              | K – 2     | Valentine's Day Cards (Mon) 🔍                |   |   |   |    |   |
| Afternoon Activities |           | Binoculars 🗕 🔍                               |   |   |   |    |   |
|                      |           | Paddle Pop Creatures 🗕                       |   |   |   |    |   |
|                      |           | Knights Swords and Shields 🗕 🔍               |   |   |   |    |   |
|                      |           | Dinosaur Peg Puppets 😐                       |   |   |   |    |   |
| Library/Hall         | 3-6       | Kahoot (Wednesday & Friday) 🗕 😑              |   |   |   |    |   |
|                      |           | Pokemon Origami 🗕 🗕 🖲                        |   |   |   |    |   |
|                      |           | Indian Friendship Bracelets 🗕 🔵 🔵            |   |   |   |    |   |
|                      |           | Designed Paper Planes 🗢 🔍                    |   |   |   |    |   |
|                      |           | Scoobies 🗧 🔍 🔵                               |   |   |   |    |   |
|                      |           | Dinosaur Peg Puppets 😐                       |   |   |   |    |   |
| Outside/Orange       | K – 6     | Bug Catchers (Thursday) 🗕 🔍 🗢                |   |   |   |    |   |
| Cola                 |           | Scratch Art (Friday) 🗕 😑                     |   |   |   |    |   |
|                      |           | Gardening Club (Friday) 🗢 🗢 🗢                |   |   |   |    |   |